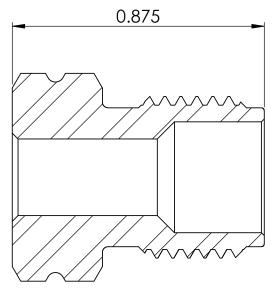

SECTION A-A SCALE 3:1

|                                                                                                                                                                                                                                              | REVISION NOTES AND DATES |   | UNLESS OTHERWISE SPECIFIED:  1) DIMENSIONS ARE IN INCHES 2) TOLERANCES: FRACTIONAL 1/64" ANGULAR: MACH 2 ONE PLACE DECIMAL .020 TWO PLACE DECIMAL .010 THREE PLACE DECIMAL .005 3) THREADS UNIFIED CLASS 2A - 2B 4) SURFACE FINISH 63uin Ra 5) CHAMFER THREADS: MALE - 30 TO ROOT FEMALE - 45 TO ROOT | DRAWN                                | NAME<br>MH | DATE 7/18/2013              | ULTRA PRESSURE COMPONENTS<br>HOUSTON, TX |        |   | NTS |
|----------------------------------------------------------------------------------------------------------------------------------------------------------------------------------------------------------------------------------------------|--------------------------|---|-------------------------------------------------------------------------------------------------------------------------------------------------------------------------------------------------------------------------------------------------------------------------------------------------------|--------------------------------------|------------|-----------------------------|------------------------------------------|--------|---|-----|
|                                                                                                                                                                                                                                              |                          |   |                                                                                                                                                                                                                                                                                                       | CHECKED                              | KH         | 10/31/16                    | TITLE:                                   |        |   |     |
|                                                                                                                                                                                                                                              |                          |   |                                                                                                                                                                                                                                                                                                       | DATE STARTED IN PRODUCTION:          |            |                             | 1/4" HP GLAND                            |        |   |     |
|                                                                                                                                                                                                                                              |                          |   |                                                                                                                                                                                                                                                                                                       | 10/31/16                             |            | 60,000 PSI                  |                                          |        |   |     |
| PROPRIETARY AND CONFIDENTIAL  THE INFORMATION CONTAINED IN THIS DRAWING IS THE SOLE PROPERTY OF ULTRA PRESSURE COMPONENTS. ANY REPRODUCTION IN PART OR AS A WHOLE WITHOUT THE WRITTEN PERMISSION OF ULTRA PRESSURE COMPONENTS IS PROHIBITED. |                          |   |                                                                                                                                                                                                                                                                                                       | utra Pressure We can handle Pressure |            | SIZE DWG. NO. REV 0318-4H 1 |                                          |        |   |     |
| 5                                                                                                                                                                                                                                            | 1                        | 4 | 3                                                                                                                                                                                                                                                                                                     |                                      |            | 2                           | 1                                        | I<br>I | 1 |     |