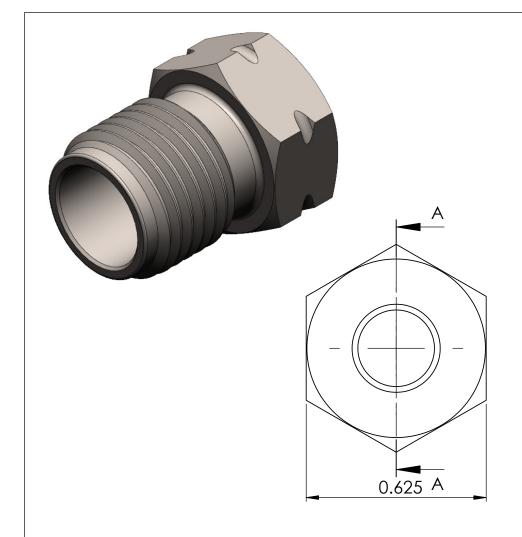

SECTION A-A SCALE 3:1

|                                                                                                                                                                                                                                              | REVISION NOTES AND DATES |   | UNLESS OTHERWISE SPECIFIED:  1) DIMENSIONS ARE IN INCHES 2) TOLERANCES: FRACTIONAL 1/64" ANGULAR: MACH 2 ONE PLACE DECIMAL .020 TWO PLACE DECIMAL .010 THREE PLACE DECIMAL .005 3) THREADS UNIFIED CLASS 2A - 2B 4) SURFACE FINISH 63uin Ra 5) CHAMFER THREADS: MALE - 30 TO ROOT FEMALE - 45 TO ROOT | DRAWN                                | NAME<br>MH | DATE 7/18/2013              | ULTRA PRESSURE COMPONENTS<br>HOUSTON, TX |        |   | NTS |
|----------------------------------------------------------------------------------------------------------------------------------------------------------------------------------------------------------------------------------------------|--------------------------|---|-------------------------------------------------------------------------------------------------------------------------------------------------------------------------------------------------------------------------------------------------------------------------------------------------------|--------------------------------------|------------|-----------------------------|------------------------------------------|--------|---|-----|
|                                                                                                                                                                                                                                              |                          |   |                                                                                                                                                                                                                                                                                                       | CHECKED                              | KH         | 10/31/16                    | TITLE:                                   |        |   |     |
|                                                                                                                                                                                                                                              |                          |   |                                                                                                                                                                                                                                                                                                       | DATE STARTED IN PRODUCTION:          |            |                             | 1/4" HP GLAND                            |        |   |     |
|                                                                                                                                                                                                                                              |                          |   |                                                                                                                                                                                                                                                                                                       | 10/31/16                             |            | 60,000 PSI                  |                                          |        |   |     |
| PROPRIETARY AND CONFIDENTIAL  THE INFORMATION CONTAINED IN THIS DRAWING IS THE SOLE PROPERTY OF ULTRA PRESSURE COMPONENTS. ANY REPRODUCTION IN PART OR AS A WHOLE WITHOUT THE WRITTEN PERMISSION OF ULTRA PRESSURE COMPONENTS IS PROHIBITED. |                          |   |                                                                                                                                                                                                                                                                                                       | utra Pressure We can handle Pressure |            | SIZE DWG. NO. REV 0318-4H 1 |                                          |        |   |     |
| 5                                                                                                                                                                                                                                            | 1                        | 4 | 3                                                                                                                                                                                                                                                                                                     |                                      |            | 2                           | 1                                        | I<br>I | 1 |     |